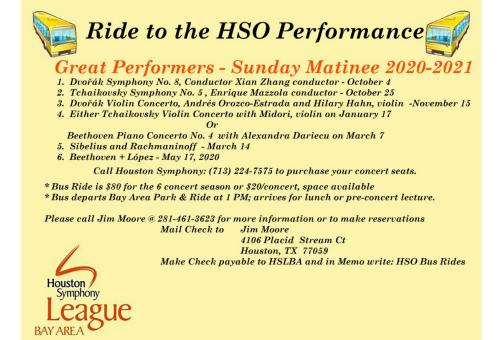

### Ride the Bus with HSLBA to the Symphony!

It's time to sign up for the bus to the HSO again. We are going to the Great Performers Sunday Matinee series again this year.

As in the past, the cost for the bus rides is \$80 for all 6 performances or \$20 each for single rides. For single rides, it is space available but if you let me know well in advance, I will make sure there is a seat. If we can't get enough Precinct 2 buses, we may ask the riders for an additional amount.

Please let me know by email if you will ride this year. I am showing details below and am attaching details on this concert series. The 4th concert will be finalized before September 2020.

Jim Moore, 4106 Placid Stream Court, Houston, TX 77059